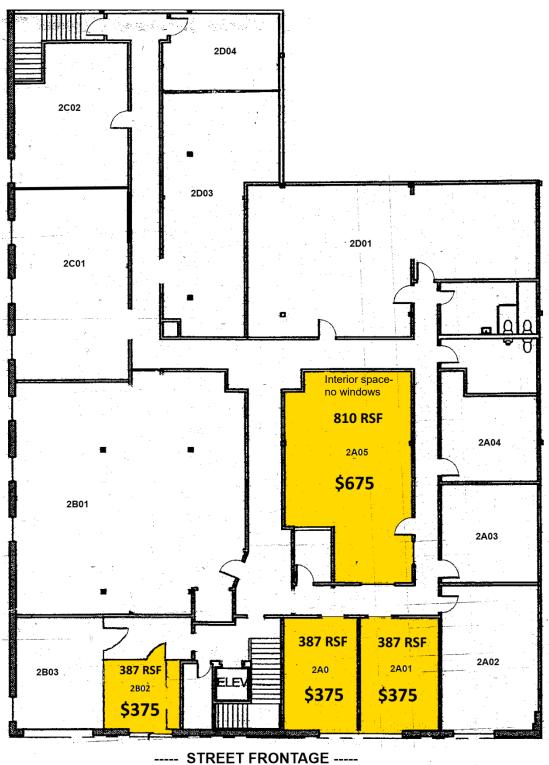

# FOR LEASE

14 GILBERT STREET - WEST HAVEN, CT



## ART STUDIO / WORKSHOP / WAREHOUSE

Ideal for Artists, Wood/Metal Workers, Storage or Distribution

Great Location Right Off Route 1 Close to UNH & Highways

Loading Docks Large Parking Lot

See Reverse for Current Availabilities

# THEHURLEY GROUP REAL ESTATE DEVELOPMENT AND MANAGEMENT

Contact us for a showing or more info:

203-848-6474 info@hurleygroup.net www.hurleygroup.net

**BROKERS PROTECTED** 

#### AVAILABLE AS OF 2/1/2022

#### **FIRST FLOOR**



- Units M203, M106, M113 & M114 have natural lighting via roof windows
- Unit M208 has a kitchen sink and private bathroom

### SECOND FLOOR



01112111101111102