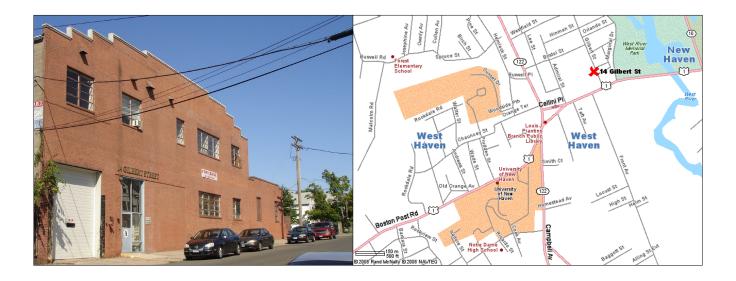

# FOR LEASE

14 GILBERT STREET - WEST HAVEN, CT

## ART STUDIO / WORKSHOP / WAREHOUSE

Ideal for Artists, Wood/Metal Workers, Storage or Distribution

Great Location Right Off Route 1 Close to UNH & Highways

Loading Docks Large Parking Lot

See Reverse for Current Availabilities

# THEHURLEY GROUP REAL ESTATE DEVELOPMENT AND MANAGEMENT

Contact us for a showing or more info:

203-848-6474 info@hurleygroup.net www.hurleygroup.net

**BROKERS PROTECTED** 