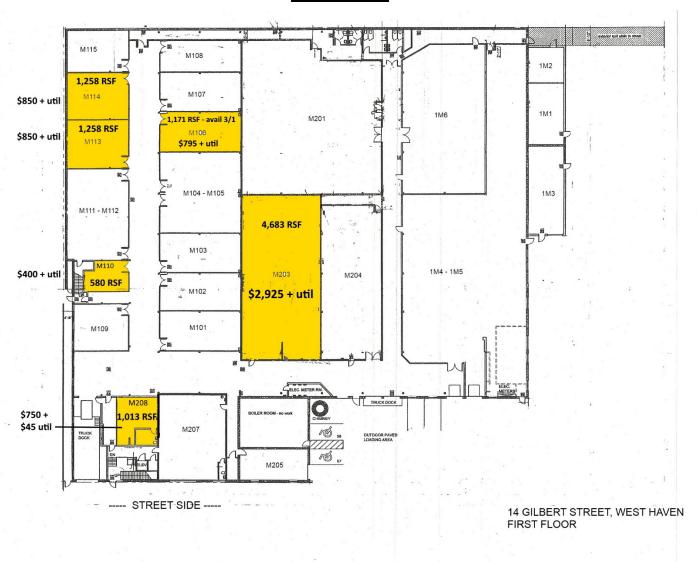

#### AVAILABLE AS OF 2/1/2022

#### **FIRST FLOOR**

- Units M203, M106, M113 & M114 have natural lighting via roof windows
- Unit M208 has a kitchen sink and private bathroom